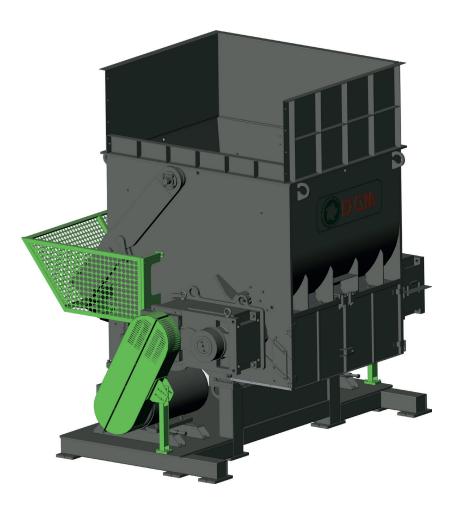

#### **GENERAL DESCRIPTION >**

The DGX Heavy Duty Single Shaft Shredder has a 750mm diameter profiled rotor made of solid steel, operating at a speed of 45rpm. The concave ground, aggressive 4-way rotating knives are mounted in the grooves of the profiled rotor with special knife holders. This enables a reduction of the cutting gap between the counter knives and the rotor which guarantees a high flow rate, low power consumption and maximum output of shredded material.

The hydraulically operated ram feeds

the material automatically in the rotor's cutting chamber by load-related controls. The hydraulic system is equipped with high-pressure valves and volumetric flow controls which can be set according to the requirements of the input material.

Extremely robust pedestal bearing housings are mounted outside the machine and separate to the cutting chamber to prevent dust and dirt penetrating into the oversized bearings. This ensures a long service life andminimum service and maintenance. Power is transmitted from

the motor by a drive belt via an oversized gearbox which is located on the shaft end on one end of the rotor.

A safety switch prevents machine startup when the front panel is open and the machine features emergencystop buttons on the machine body and control panel.