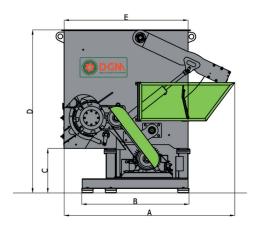

## **SPECIFICATION >**

| ITEM                   |   | UNIT | 1500        | 2000        | 3000        |
|------------------------|---|------|-------------|-------------|-------------|
| Cutting chamber        |   | mm   | 2540 x 1620 | 2540 x 2020 | 2540 x 2820 |
| Rotor diameter         |   | mm   | 750         | 750         | 750         |
| Rotor speed            |   | rpm  | 52          | 52          | 52          |
| Main motor power       |   | kw   | 2 x 75      | 2x75/2x90   | 2x132       |
| Rotor Knives           |   | pcs  | 76          | 96          | 136         |
| Stator Knives          |   | rows | 4           | 5           | 7           |
| Hydraulic Ram Power    |   | kW   | 11          | 11          | 11          |
| Screen Size            |   | mm   | 40-100      | 40-100      | 40-100      |
| Effective Working Area |   | mm   | 1500x1490   | 1500x1900   | 1500x2700   |
| Dimensions             | Α | mm   | 3600        | 3600        | 3600        |
|                        | В | mm   | 2260        | 2260        | 2260        |
|                        | С | mm   | 870         | 870         | 870         |
|                        | D | mm   | 3350        | 3350        | 3350        |
|                        | Е | mm   | 2540        | 2540        | 2540        |
|                        | F | mm   | 1620        | 2020        | 2820        |
|                        | G | mm   | 3500        | 4000        | 5000        |