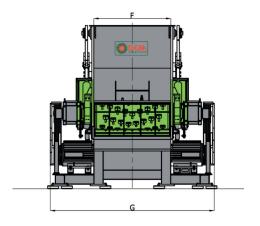

## **SPECIFICATION >**

| ITEM                   |   | UNIT | 1500        | 2000        | 3000        |
|------------------------|---|------|-------------|-------------|-------------|
| Cutting chamber        |   | mm   | 2540 x 1620 | 2540 x 2020 | 2540 x 2820 |
| Rotor diameter         |   | mm   | 750         | 750         | 750         |
| Rotor speed            |   | rpm  | 52          | 52          | 52          |
| Main motor power       |   | kw   | 2 x 75      | 2x75/2x90   | 2x132       |
| Rotor Knives           |   | pcs  | 76          | 96          | 136         |
| Stator Knives          |   | rows | 4           | 5           | 7           |
| Hydraulic Ram Power    |   | kW   | 11          | 11          | 11          |
| Screen Size            |   | mm   | 40-100      | 40-100      | 40-100      |
| Effective Working Area |   | mm   | 1500x1490   | 1500x1900   | 1500x2700   |
| Dimensions             | Α | mm   | 3600        | 3600        | 3600        |
|                        | В | mm   | 2260        | 2260        | 2260        |
|                        | С | mm   | 870         | 870         | 870         |
|                        | D | mm   | 3350        | 3350        | 3350        |
|                        | Е | mm   | 2540        | 2540        | 2540        |
|                        | F | mm   | 1620        | 2020        | 2820        |
|                        | G | mm   | 3500        | 4000        | 5000        |