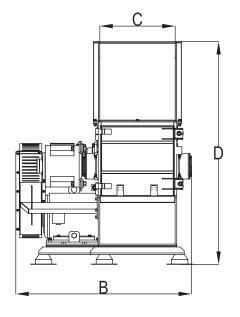

## SPECIFICATION >

| ITEM               |   | UNIT | DGA850             |
|--------------------|---|------|--------------------|
| Feeding size       |   | mm   | 580 x 900          |
| Rotor diameter     |   | mm   | 251                |
| Rotor speed        |   | rpm  | 90                 |
| Main motor power   |   | kw   | 18.5~22            |
| Rotor knives       |   | pcs  | 13                 |
| Screen size        |   | mm   | 15~100             |
| Machine dimensions |   | mm   | 1894 x 1348 x 1723 |
| Dimensions         | А | mm   | 1894               |
|                    | В | mm   | 1348               |
|                    | С | mm   | 580                |
|                    | D | mm   | 1723               |
|                    | Е | mm   | 1020               |
|                    | F | mm   | 620                |