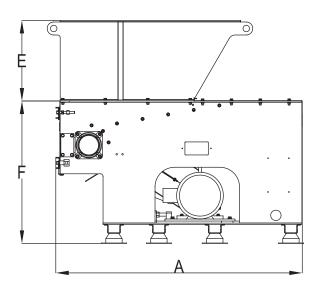

## SPECIFICATION >

| ITEM               |   | UNIT | DGA850             |
|--------------------|---|------|--------------------|
| Feeding size       |   | mm   | 580 x 900          |
| Rotor diameter     |   | mm   | 251                |
| Rotor speed        |   | rpm  | 90                 |
| Main motor power   |   | kw   | 18.5~22            |
| Rotor knives       |   | pcs  | 13                 |
| Screen size        |   | mm   | 15~100             |
| Machine dimensions |   | mm   | 1894 x 1348 x 1723 |
| Dimensions         | А | mm   | 1894               |
|                    | В | mm   | 1348               |
|                    | С | mm   | 580                |
|                    | D | mm   | 1723               |
|                    | Е | mm   | 1020               |
|                    | F | mm   | 620                |