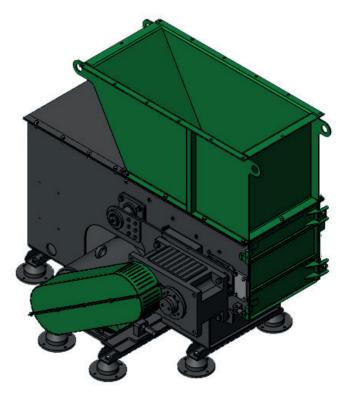

## **GENERAL DESCRIPTION >**

The DGA Compact Single Shaft Shredder has a 251mm diameter profiled rotor made of solid steel, operating at a speed of 11.6~12.9rpm. The concave ground, aggressive 4-way rotating knives are mounted in the grooves of the profiled rotor with special knife holders. This enables a reduction of the cutting gap between the counter knives and the rotor which guarantees a high flow rate, low power consumption and maximum output of shredded material.

The hydraulically operated ram feeds the material automatically in the rotor's cutting chamber by load-related controls. The hydraulic system is equipped with high-pressure valves and volumetric flow controls which can be set according to the requirements of the input material.

Extremely robust pedestal bearing housings are mounted outside the machine and separate to the cutting chamber to prevent dust and dirt penetrating into the oversized bearings. This ensures a long service life and minimum service and maintenance.

Power is transmitted from the motor by a drive belt via an oversized gearbox which is located on the shaft end on one end of the rotor.

A safety switch prevents machine startup when the front panel is open and the machine features emergency stop buttons on the machine body and control panel.